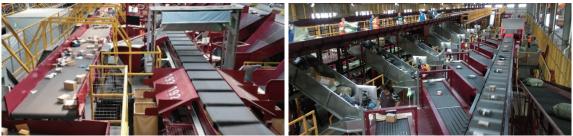

### **PRODUCT INTRODUCTION**

Cross-belt sorters have been formed into various types such as straight-line cross-belts, single/double-sided circular cross-belt sorters, etc., which are suitable for sorting various items from flat items to small pieces of mail, from package mail to express heavy items.

### **CIRCULAR CROSS BELT SORTER**

Suitable for mail sorting of large and small pieces with different specifications.

Maximum Line Speed: 3m/s Maximum Parcel Weight: 35kg Single Layer Sorting Efficiency: Maximum To 28800p/h