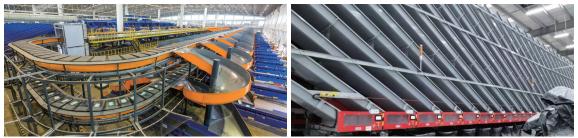

### **CIRCULAR CROSS BELT SORTER**

Suitable for mail sorting of large and small pieces with different specifications.

Maximum Line Speed: 3m/s Maximum Parcel Weight: 35kg Single Layer Sorting Efficiency: Maximum To 28800p/h

## LINEAR CROSS BELT SORTER

An intelligent cross-belt sorter with a high degree of space utilization. Suitable for narrow and long processing site.

Maximum Line Speed: 2m/s Maximum Parcel Weight: 30kg Processing Efficiency : Maximum To 10000p/h