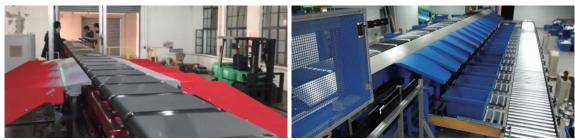

# **BUDGET CROSS BELT SORTER**

It's suitable for express mail and warehouse processing centers with relatively low sorting efficiency requirements and more sorting directions.

Maximum Line Speed: 2.2m/s Processing Efficiency: Maximum To 20000p/h (Double-end Supply)