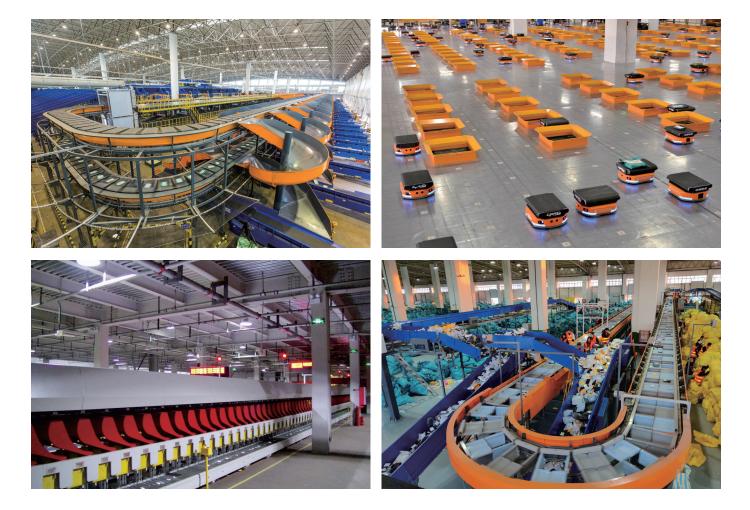

### **PRODUCT INTRODUCTION**

Cross-belt sorters have been formed into various types such as straight-line cross-belts, single/double-sided circular cross-belt sorters, etc., which are suitable for sorting various items from flat items to small pieces of mail, from package mail to express heavy items.

### **CIRCULAR CROSS BELT SORTER**

Suitable for mail sorting of large and small pieces with different specifications.

Maximum Line Speed: 3m/s Maximum Parcel Weight: 35kg Single Layer Sorting Efficiency: Maximum To 28800p/h

## LINEAR CROSS BELT SORTER

An intelligent cross-belt sorter with a high degree of space utilization. Suitable for narrow and long processing site.

Maximum Line Speed: 2m/s Maximum Parcel Weight: 30kg Processing Efficiency : Maximum To 10000p/h

# **BUDGET CROSS BELT SORTER**

It's suitable for express mail and warehouse processing centers with relatively low sorting efficiency requirements and more sorting directions.

Maximum Line Speed: 2.2m/s Processing Efficiency: Maximum To 20000p/h (Double-end Supply)